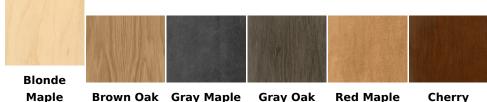

photos

## Department Sign, Graphic Panel (Iconic) - Vitamins Blender

**Price:** From \$41.75 to \$91.41

Large and small options are available.

#### **Available Finishes**



## **Product Details**

# Department Graphic Panel for the Vitamins Section (Iconic)

Elevate your store's aesthetics with our Department Graphic Panel for the Vitamins section.

- This digitally printed wall graphic on 6-millimeter PVC features a blender icon, making it the perfect addition to your vitamin section wayfinding.
- Available in two sizes, the large version measures 32.75 inches long by 48 inches tall, while the small version measures 16.37 inches long by 24 inches tall.
- Whichever size you choose, the graphic panel is sure to make an impact and enhance your customers' shopping experience.

### **Hardware Included**

- (6) 2.5" drywall screws
- (6) white fast caps

Made with high-quality materials, this graphic panel is durable and built to last. It's a great way to add per