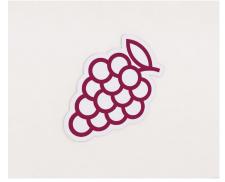

## Department Sign, Graphic Panel (Iconic) - Wine Grapes

**Price:** From \$41.75 to \$91.41

Large and small options are available.

# Department Graphic Panel for the Alcohol Department (Iconic)

Elevate your store's aesthetics with our Department Graphic Panel for the Alcohol Department.

- This digitally printed wall graphic on 6-millimeter PVC features a bundle of grapes icon, making it the perfect addition to your alcohol department wayfinding.
- Available in two sizes, the large version measures 47.75 inches long by 48 inches tall, while the small version measures 23.75 inches long by 24 inches tall.
- Whichever size you choose, the graphic panel is sure to make an impact and enhance your customers' shopping experience.