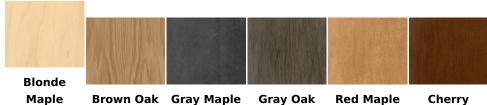

View more details & photos

## Department Sign, Graphic Panel (Iconic) - Wine Grapes

**Price:** From \$41.75 to \$91.41

Large and small options are available.

#### **Available Finishes**



## **Product Details**

# Department Graphic Panel for the Alcohol Department (Iconic)

Elevate your store's aesthetics with our Department Graphic Panel for the Alcohol Department.

- This digitally printed wall graphic on 6-millimeter PVC features a bundle of grapes icon, making it the perfect addition to your alcohol department wayfinding.
- Available in two sizes, the large version measures 47.75 inches long by 48 inches tall, while the small version measures 23.75 inches long by 24 inches tall.
- Whichever size you choose, the graphic panel is sure to make an impact and enhance your customers' shopping experience.

### **Hardware Included**

- (6) 2.5-inch drywall screws
- (6) white fast caps

Made with high-quality materials, this graphic panel is durable and built to last. It's a