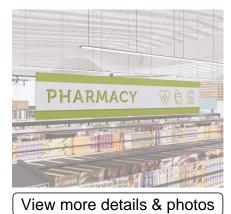

# **Short Department Sign for the Pharmacy Department (Iconic)**

Are you tired of watching your customers struggle to find things in your store, Our Short Department Sign for the Pharmacy Department is the perfect solution!

- Available in single and double-sided options and large or small sizes, our department sign is designed to fit any space.
- If you have a low-ceiling condition environment, this department sign is ideal for you. And with the option to choose a single or double-sided sign, you can ensure that your message is seen from every angle.
- With its six-millimeter PVC core and printed color, this sign is built to last.
- What really makes our department sign stand out is its unique design. The white overlay features printed icons and cut-out text that reveal the color beneath, creating a sleek and modern look.
- The text clearly reads "Pharmacy," making it easy for customers to find what they're looking for
- For the single-sided version of the sign, the back of the sign is unfinished white PVC.
- Both sides have the same text cutouts and icons for the double-sided version of the sign.
- The large version of the sign measures 95.5 inches long by 18 inches tall and weighs 13.27 lbs.
- The small version of the sign measures 47.5 inches long by 8 inches tall and weighs 4.21 lbs.

So don't let your customers get lost in your store any longer. Order our Short Department Sign for the Pharmacy Department from the Iconic Collection today and see the difference it can make!