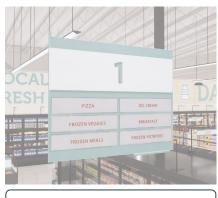

## Aisle Marker Inserts Custom Kit - 112 (Iconic)

Are you looking for a way to keep your grocery store aisles organized and easy to navigate? Our Custom Aisle Marker Inserts are the perfect solution!

- This kit includes 112 custom inserts, digitally printed with bold and clear text on a white styrene background.
- These inserts are specifically designed for use with our <u>Iconic Aisle Marker</u> (sold separately), which makes it easy for your customers to find the products they need.
- They're durable and long-lasting, able to withstand frequent use and handling without fading or smudging.
- The complete kit weighs about 10 pounds.

Our Aisle Marker Inserts make it easy to organize your grocery store and help your customers find what they need quickly and easily. Order your kit today and start enjoying the benefits of clear, easy-to-read labels!