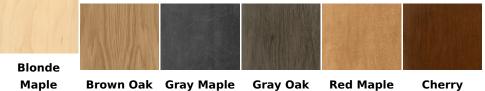

Seamless ordering.OOPS NO QR Code Reasonable prices. Simple installation.

View more details & photos

|      | Aisle Marker Inserts (Iconic) - Custom Kit of 112 |
|------|---------------------------------------------------|
|      | <b>Price:</b> From \$511.00 to \$511.00           |
| B DA | Insert Dimensions: 21.5" Long x 4" Tall           |
|      | Available Finishes                                |
|      |                                                   |