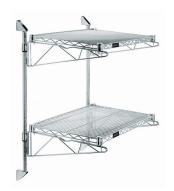

# Quantum Chrome Cantilever Double Shelf Post Wall Mount (2) 24"W x 12"D shelves

- Cantilever Double Shelf Post Wall Mount
- (2) 24"W x 12"D shelves
- (2) 34" posts
- (4) 12" cantilever arms
- (4) mounting brackets
- chrome plated finish
- NSF
- Material: Carbon Steel