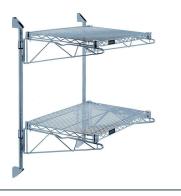

Seamless ordering. Reasonable prices. Simple installation.

Quantum Gray Cantilever Double Shelf Post Wall Mount (2) 24"W x 12"D shelves

Price: \$127.72

## Quantum Gray Cantilever Double Shelf Post Wall Mount (2) 24"W x 12"D shelves

- Cantilever Double Shelf Post Wall Mount
- (2) 24"W x 12"D shelves
- (2) 34" posts
- (4) 12" cantilever arms
- (4) mounting brackets
- gray epoxy antimicrobial finish
- NSF
- Material: Carbon Steel