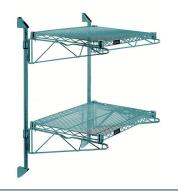

# Quantum Green Cantilever Double Shelf Post Wall Mount (2) 24?W x 12?D shelves

- Cantilever Double Shelf Post Wall Mount
- (2) 24?W x 12?D shelves
- (2) 34? posts
- (4) 12? cantilever arms
- (4) mounting brackets
- green epoxy antimicrobial finish
- NSF
- Material: Carbon Steel