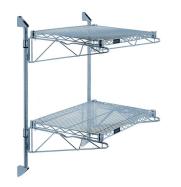

## Quantum Gray Cantilever Double Shelf Post Wall Mount (2) 24"W x 14"D shelves

**Price:** \$143.18

View more details & photos

# Quantum Gray Cantilever Double Shelf Post Wall Mount (2) 24"W x 14"D shelves

- Cantilever Double Shelf Post Wall Mount
- (2) 24"W x 14"D shelves
- (2) 34" posts
- (4) 14" cantilever arms
- (4) mounting brackets
- gray epoxy antimicrobial finish
- NSF
- Material: Carbon Steel