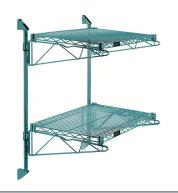

Quantum Green Cantilever Double Shelf Post Wall Mount (2) 24"W x 14"D shelves

**Price:** \$143.18

View more details & photos

## Quantum Green Cantilever Double Shelf Post Wall Mount (2) 24?W x 14?D shelves

- Cantilever Double Shelf Post Wall Mount
- (2) 24?W x 14?D shelves
- (2) 34? posts
- (4) 14? cantilever arms
- (4) mounting brackets
- green epoxy antimicrobial finish
- NSF
- Material: Carbon Steel