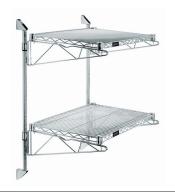

## Quantum Chrome Cantilever Double Shelf Post Wall Mount (2) 24"W x 18"D shelves

**Price:** \$171.38

View more details & photos

# Quantum Chrome Cantilever Double Shelf Post Wall Mount (2) 24"W x 18"D shelves

- Cantilever Double Shelf Post Wall Mount
- (2) 24"W x 18"D shelves
- (2) 34" posts
- (4) 18" cantilever arms
- (4) mounting brackets
- chrome plated finish
- NSF
- Material: Carbon Steel