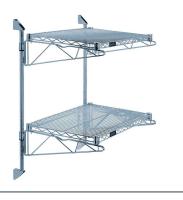

## Quantum Gray Cantilever Double Shelf Post Wall Mount (2) 24"W x 18"D shelves

- Cantilever Double Shelf Post Wall Mount
- (2) 24"W x 18"D shelves
- (2) 34" posts
- (4) 18" cantilever arms
- (4) mounting brackets
- gray epoxy antimicrobial finish
- NSF
- Material: Carbon Steel