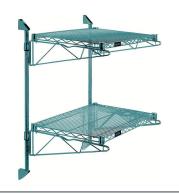

# Quantum Green Cantilever Double Shelf Post Wall Mount (2) 24?W x 18?D shelves

- Cantilever Double Shelf Post Wall Mount
- (2) 24?W x 18?D shelves
- (2) 34? posts
- (4) 18? cantilever arms
- (4) mounting brackets
- green epoxy antimicrobial finish
- NSF
- Material: Carbon Steel