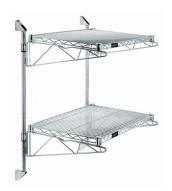

# Quantum Chrome Cantilever Double Shelf Post Wall Mount (2) 24?W x 21?D shelves

- Cantilever Double Shelf Post Wall Mount
- (2) 24?W x 21?D shelves
- (2) 34? posts
- (4) 21? cantilever arms
- (4) mounting brackets
- chrome plated finish
- NSF
- Material: Carbon Steel