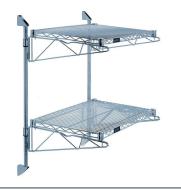

# Quantum Gray Cantilever Double Shelf Post Wall Mount (2) 24"W x 21"D shelves

- Cantilever Double Shelf Post Wall Mount
- (2) 24"W x 21"D shelves
- (2) 34" posts
- (4) 21" cantilever arms
- (4) mounting brackets
- gray epoxy antimicrobial finish
- NSF
- Material: Carbon Steel