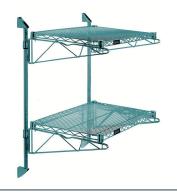

# Quantum Green Cantilever Double Shelf Post Wall Mount (2) 24?W x 21?D shelves

- Cantilever Double Shelf Post Wall Mount
- (2) 24?W x 21?D shelves
- (2) 34? posts
- (4) 21? cantilever arms
- (4) mounting brackets
- green epoxy antimicrobial finish
- NSF
- Material: Carbon Steel