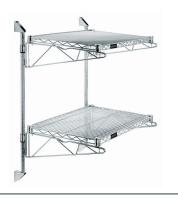

Seamless ordering. Reasonable prices. Simple installation.

Quantum Chrome Cantilever Double Shelf Post Wall Mount (2) 24"W x 24"D shelves

Price: \$207.47

## Quantum Chrome Cantilever Double Shelf Post Wall Mount (2) 24"W x 24"D shelves

- Cantilever Double Shelf Post Wall Mount
- (2) 24"W x 24"D shelves
- (2) 34" posts
- (4) 24" cantilever arms
- (4) mounting brackets
- chrome plated finish
- NSF
- Material: Carbon Steel