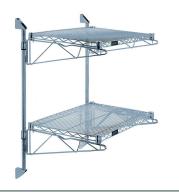

# Quantum Gray Cantilever Double Shelf Post Wall Mount (2) 24?W x 24?D shelves

- Cantilever Double Shelf Post Wall Mount
- (2) 24?W x 24?D shelves
- (2) 34? posts
- (4) 24? cantilever arms
- (4) mounting brackets
- gray epoxy antimicrobial finish
- NSF
- Material: Carbon Steel