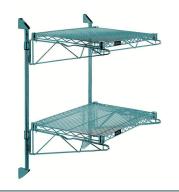

## Quantum Green Cantilever Double Shelf Post Wall Mount (2) 24"W x 24"D shelves

Price: \$183.27

View more details & photos

# Quantum Green Cantilever Double Shelf Post Wall Mount (2) 24?W x 24?D shelves

- Cantilever Double Shelf Post Wall Mount
- (2) 24?W x 24?D shelves
- (2) 34? posts
- (4) 24? cantilever arms
- (4) mounting brackets
- green epoxy antimicrobial finish
- NSF
- Material: Carbon Steel