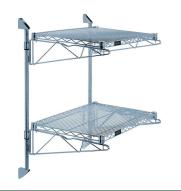

# Quantum Gray Cantilever Double Shelf Post Wall Mount (2) 30"W x 12"D shelves

- Cantilever Double Shelf Post Wall Mount
- (2) 30"W x 12"D shelves
- (2) 34" posts
- (4) 12" cantilever arms
- (4) mounting brackets
- gray epoxy antimicrobial finish
- NSF
- Material: Carbon Steel