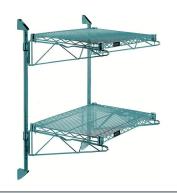

# Quantum Green Cantilever Double Shelf Post Wall Mount (2) 30?W x 12?D shelves

- Cantilever Double Shelf Post Wall Mount
- (2) 30?W x 12?D shelves
- (2) 34? posts
- (4) 12? cantilever arms
- (4) mounting brackets
- green epoxy antimicrobial finish
- NSF
- Material: Carbon Steel