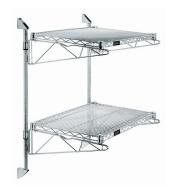

## Quantum Chrome Cantilever Double Shelf Post Wall Mount (2) 30"W x 14"D shelves

**Price:** \$161.68

View more details & photos

# Quantum Chrome Cantilever Double Shelf Post Wall Mount (2) 30"W x 14"D shelves

- Cantilever Double Shelf Post Wall Mount
- (2) 30"W x 14"D shelves
- (2) 34" posts
- (4) 14" cantilever arms
- (4) mounting brackets
- chrome plated finish
- NSF
- Material: Carbon Steel