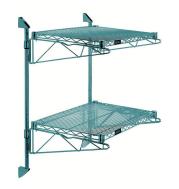

# Quantum Green Cantilever Double Shelf Post Wall Mount (2) 30"W x 14"D shelves

**Price:** \$151.59

View more details & photos

# Quantum Green Cantilever Double Shelf Post Wall Mount (2) 30"W x 14"D shelves

- Cantilever Double Shelf Post Wall Mount
- (2) 30"W x 14"D shelves
- (2) 34" posts
- (4) 14" cantilever arms
- (4) mounting brackets
- green epoxy antimicrobial finish
- NSF
- Material: Carbon Steel