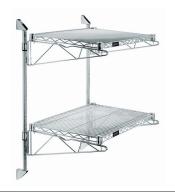

# Quantum Chrome Cantilever Double Shelf Post Wall Mount (2) 30"W x 18"D shelves

- Cantilever Double Shelf Post Wall Mount
- (2) 30"W x 18"D shelves
- (2) 34" posts
- (4) 18" cantilever arms
- (4) mounting brackets
- chrome plated finish
- NSF
- Material: Carbon Steel