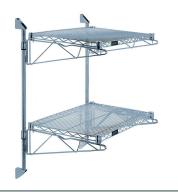

# Quantum Gray Cantilever Double Shelf Post Wall Mount (2) 30"W x 18"D shelves

- Cantilever Double Shelf Post Wall Mount
- (2) 30"W x 18"D shelves
- (2) 34" posts
- (4) 18" cantilever arms
- (4) mounting brackets
- gray epoxy antimicrobial finish
- NSF
- Material: Carbon Steel