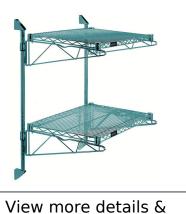

Seamless ordering. Reasonable prices. Simple installation.

Quantum Green Cantilever Double Shelf Post Wall Mount (2) 30"W x 18"D shelves

Price: \$171.16

## Quantum Green Cantilever Double Shelf Post Wall Mount (2) 30"W x 18"D shelves

- Cantilever Double Shelf Post Wall Mount
- (2) 30"W x 18"D shelves
- (2) 34" posts
- (4) 18" cantilever arms
- (4) mounting brackets
- green epoxy antimicrobial finish
- NSF
- Material: Carbon Steel