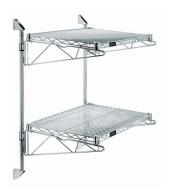

Seamless ordering. Reasonable prices. Simple installation.

Quantum Chrome Cantilever Double Shelf Post Wall Mount (2) 30"W x 21"D shelves

Price: \$204.75

## Quantum Chrome Cantilever Double Shelf Post Wall Mount (2) 30?W x 21?D shelves

- Cantilever Double Shelf Post Wall Mount
- (2) 30?W x 21?D shelves
- (2) 34? posts
- (4) 21? cantilever arms
- (4) mounting brackets
- chrome plated finish
- NSF
- Material: Carbon Steel