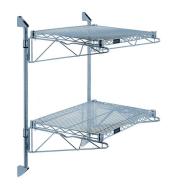

## Quantum Gray Cantilever Double Shelf Post Wall Mount (2) 30"W x 21"D shelves

**Price:** \$198.87

View more details & photos

# Quantum Gray Cantilever Double Shelf Post Wall Mount (2) 30"W x 21"D shelves

- Cantilever Double Shelf Post Wall Mount
- (2) 30"W x 21"D shelves
- (2) 34" posts
- (4) 21" cantilever arms
- (4) mounting brackets
- gray epoxy antimicrobial finish
- NSF
- Material: Carbon Steel