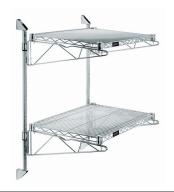

## Quantum Chrome Cantilever Double Shelf Post Wall Mount (2) 30"W x 24"D shelves

- Cantilever Double Shelf Post Wall Mount
- (2) 30"W x 24"D shelves
- (2) 34" posts
- (4) 24" cantilever arms
- (4) mounting brackets
- chrome plated finish
- NSF
- Material: Carbon Steel