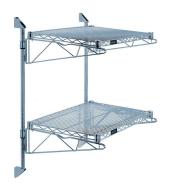

Seamless ordering. Reasonable prices. Simple installation.

Quantum Gray Cantilever Double Shelf Post Wall Mount (2) 30"W x 24"D shelves

Price: \$194.07

# Quantum Gray Cantilever Double Shelf Post Wall Mount (2) 30?W x 24?D shelves

- Cantilever Double Shelf Post Wall Mount
- (2) 30?W x 24?D shelves
- (2) 34? posts
- (4) 24? cantilever arms
- (4) mounting brackets
- gray epoxy antimicrobial finish
- NSF
- Material: Carbon Steel