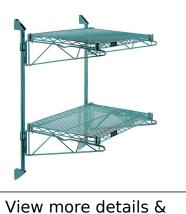

Seamless ordering. Reasonable prices. Simple installation.

Quantum Green Cantilever Double Shelf Post Wall Mount (2) 30"W x 24"D shelves

Price: \$194.07

## Quantum Green Cantilever Double Shelf Post Wall Mount (2) 30"W x 24"D shelves

- Cantilever Double Shelf Post Wall Mount
- (2) 30"W x 24"D shelves
- (2) 34" posts
- (4) 24" cantilever arms
- (4) mounting brackets
- green epoxy antimicrobial finish
- NSF
- Material: Carbon Steel