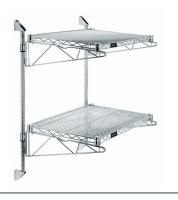

Seamless ordering. Reasonable prices. Simple installation.

Quantum Chrome Cantilever Double Shelf Post Wall Mount (2) 36"W x 12"D shelves

Price: \$150.79

## **Quantum Chrome Cantilever Double Shelf Post Wall** Mount (2) 36"W x 12"D shelves

- Cantilever Double Shelf Post Wall Mount
- (2) 36"W x 12"D shelves
- (2) 34" posts
- (4) 12" cantilever arms
- (4) mounting brackets
- chrome plated finish
- NSF
- Material: Carbon Steel