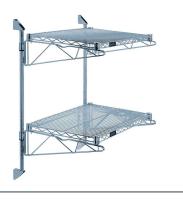

Seamless ordering. Reasonable prices. Simple installation.

Quantum Gray Cantilever Double Shelf Post Wall Mount (2) 36"W x 12"D shelves

Price: \$139.74

## Quantum Gray Cantilever Double Shelf Post Wall Mount (2) 36"W x 12"D shelves

- Cantilever Double Shelf Post Wall Mount
- (2) 36"W x 12"D shelves
- (2) 34" posts
- (4) 12" cantilever arms
- (4) mounting brackets
- gray epoxy antimicrobial finish
- NSF
- Material: Carbon Steel