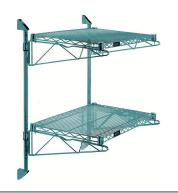

# Quantum Green Cantilever Double Shelf Post Wall Mount (2) 36?W x 12?D shelves

- Cantilever Double Shelf Post Wall Mount
- (2) 36?W x 12?D shelves
- (2) 34? posts
- (4) 12? cantilever arms
- (4) mounting brackets
- green epoxy antimicrobial finish
- NSF
- Material: Carbon Steel