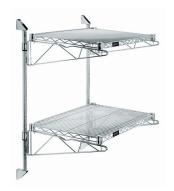

## Quantum Chrome Cantilever Double Shelf Post Wall Mount (2) 36"W x 14"D shelves

**Price:** \$169.31

View more details & photos

# Quantum Chrome Cantilever Double Shelf Post Wall Mount (2) 36"W x 14"D shelves

- Cantilever Double Shelf Post Wall Mount
- (2) 36"W x 14"D shelves
- (2) 34" posts
- (4) 14" cantilever arms
- (4) mounting brackets
- chrome plated finish
- NSF
- Material: Carbon Steel