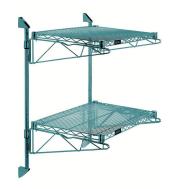

# Quantum Green Cantilever Double Shelf Post Wall Mount (2) 36"W x 14"D shelves

- Cantilever Double Shelf Post Wall Mount
- (2) 36"W x 14"D shelves
- (2) 34" posts
- (4) 14" cantilever arms
- (4) mounting brackets
- green epoxy antimicrobial finish
- NSF
- Material: Carbon Steel