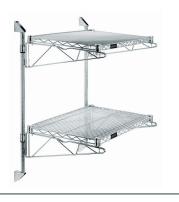

Seamless ordering. Reasonable prices. Simple installation.

Quantum Chrome Cantilever Double Shelf Post Wall Mount (2) 36"W x 18"D shelves

Price: \$188.19

## Quantum Chrome Cantilever Double Shelf Post Wall Mount (2) 36"W x 18"D shelves

- Cantilever Double Shelf Post Wall Mount
- (2) 36"W x 18"D shelves
- (2) 34" posts
- (4) 18" cantilever arms
- (4) mounting brackets
- chrome plated finish
- NSF
- Material: Carbon Steel