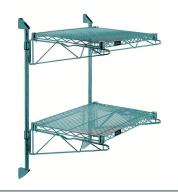

## Quantum Green Cantilever Double Shelf Post Wall Mount (2) 36"W x 18"D shelves

**Price:** \$180.10

View more details & photos

# Quantum Green Cantilever Double Shelf Post Wall Mount (2) 36"W x 18"D shelves

- Cantilever Double Shelf Post Wall Mount
- (2) 36"W x 18"D shelves
- (2) 34" posts
- (4) 18" cantilever arms
- (4) mounting brackets
- green epoxy antimicrobial finish
- NSF
- Material: Carbon Steel