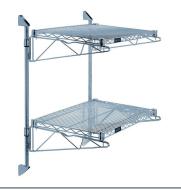

## Quantum Gray Cantilever Double Shelf Post Wall Mount (2) 36"W x 21"D shelves

**Price:** \$209.21

View more details & photos

# Quantum Gray Cantilever Double Shelf Post Wall Mount (2) 36"W x 21"D shelves

- Cantilever Double Shelf Post Wall Mount
- (2) 36"W x 21"D shelves
- (2) 34" posts
- (4) 21" cantilever arms
- (4) mounting brackets
- gray epoxy antimicrobial finish
- NSF
- Material: Carbon Steel