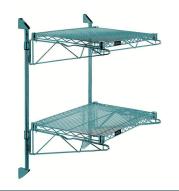

# Quantum Green Cantilever Double Shelf Post Wall Mount (2) 36"W x 21"D shelves

- Cantilever Double Shelf Post Wall Mount
- (2) 36"W x 21"D shelves
- (2) 34" posts
- (4) 21" cantilever arms
- (4) mounting brackets
- green epoxy antimicrobial finish
- NSF
- Material: Carbon Steel