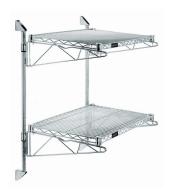

# Quantum Chrome Cantilever Double Shelf Post Wall Mount (2) 36?W x 24?D shelves

- Cantilever Double Shelf Post Wall Mount
- (2) 36?W x 24?D shelves
- (2) 34? posts
- (4) 24? cantilever arms
- (4) mounting brackets
- chrome plated finish
- NSF
- Material: Carbon Steel