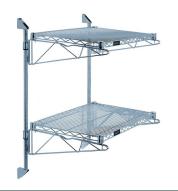

# Quantum Gray Cantilever Double Shelf Post Wall Mount (2) 36?W x 24?D shelves

- Cantilever Double Shelf Post Wall Mount
- (2) 36?W x 24?D shelves
- (2) 34? posts
- (4) 24? cantilever arms
- (4) mounting brackets
- gray epoxy antimicrobial finish
- NSF
- Material: Carbon Steel