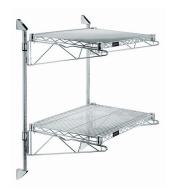

## Quantum Chrome Cantilever Double Shelf Post Wall Mount (2) 42"W x 12"D shelves

**Price:** \$158.79

View more details & photos

# Quantum Chrome Cantilever Double Shelf Post Wall Mount (2) 42"W x 12"D shelves

- Cantilever Double Shelf Post Wall Mount
- (2) 42"W x 12"D shelves
- (2) 34" posts
- (4) 12" cantilever arms
- (4) mounting brackets
- chrome plated finish
- NSF
- Material: Carbon Steel