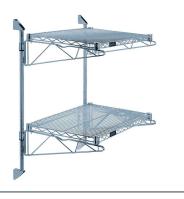

Seamless ordering. Reasonable prices. Simple installation.

Quantum Gray Cantilever Double Shelf Post Wall Mount (2) 42"W x 12"D shelves

Price: \$146.59

## Quantum Gray Cantilever Double Shelf Post Wall Mount (2) 42"W x 12"D shelves

- Cantilever Double Shelf Post Wall Mount
- (2) 42"W x 12"D shelves
- (2) 34" posts
- (4) 12" cantilever arms
- (4) mounting brackets
- gray epoxy antimicrobial finish
- NSF
- Material: Carbon Steel