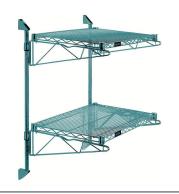

# Quantum Green Cantilever Double Shelf Post Wall Mount (2) 42?W x 12?D shelves

- Cantilever Double Shelf Post Wall Mount
- (2) 42?W x 12?D shelves
- (2) 34? posts
- (4) 12? cantilever arms
- (4) mounting brackets
- green epoxy antimicrobial finish
- NSF
- Material: Carbon Steel