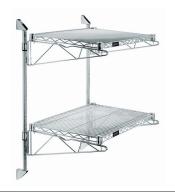

## Quantum Chrome Cantilever Double Shelf Post Wall Mount (2) 42"W x 14"D shelves

**Price:** \$177.66

View more details & photos

# Quantum Chrome Cantilever Double Shelf Post Wall Mount (2) 42"W x 14"D shelves

- Cantilever Double Shelf Post Wall Mount
- (2) 42"W x 14"D shelves
- (2) 34" posts
- (4) 14" cantilever arms
- (4) mounting brackets
- chrome plated finish
- NSF
- Material: Carbon Steel