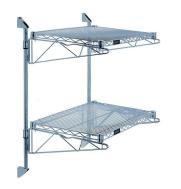

## Quantum Gray Cantilever Double Shelf Post Wall Mount (2) 42"W x 14"D shelves

**Price:** \$165.75

View more details & photos

# Quantum Gray Cantilever Double Shelf Post Wall Mount (2) 42"W x 14"D shelves

- Cantilever Double Shelf Post Wall Mount
- (2) 42"W x 14"D shelves
- (2) 34" posts
- (4) 14" cantilever arms
- (4) mounting brackets
- gray epoxy antimicrobial finish
- NSF
- Material: Carbon Steel