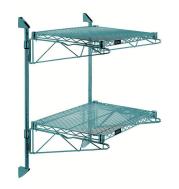

# Quantum Green Cantilever Double Shelf Post Wall Mount (2) 42"W x 14"D shelves

**Price:** \$165.75

View more details & photos

# Quantum Green Cantilever Double Shelf Post Wall Mount (2) 42"W x 14"D shelves

- Cantilever Double Shelf Post Wall Mount
- (2) 42"W x 14"D shelves
- (2) 34" posts
- (4) 14" cantilever arms
- (4) mounting brackets
- green epoxy antimicrobial finish
- NSF
- Material: Carbon Steel