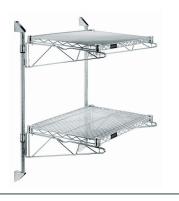

Seamless ordering. Reasonable prices. Simple installation.

Quantum Chrome Cantilever Double Shelf Post Wall Mount (2) 42"W x 18"D shelves

Price: \$198.32

## Quantum Chrome Cantilever Double Shelf Post Wall Mount (2) 42"W x 18"D shelves

- Cantilever Double Shelf Post Wall Mount
- (2) 42"W x 18"D shelves
- (2) 34" posts
- (4) 18" cantilever arms
- (4) mounting brackets
- chrome plated finish
- NSF
- Material: Carbon Steel