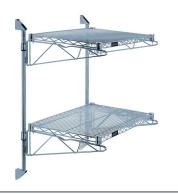

# Quantum Gray Cantilever Double Shelf Post Wall Mount (2) 42?W x 18?D shelves

- Cantilever Double Shelf Post Wall Mount
- (2) 42?W x 18?D shelves
- (2) 34? posts
- (4) 18? cantilever arms
- (4) mounting brackets
- gray epoxy antimicrobial finish
- NSF
- Material: Carbon Steel