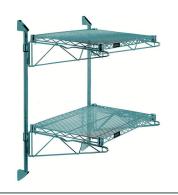

## Quantum Green Cantilever Double Shelf Post Wall Mount (2) 42"W x 18"D shelves

**Price:** \$189.25

View more details & photos

# Quantum Green Cantilever Double Shelf Post Wall Mount (2) 42?W x 18?D shelves

- Cantilever Double Shelf Post Wall Mount
- (2) 42?W x 18?D shelves
- (2) 34? posts
- (4) 18? cantilever arms
- (4) mounting brackets
- green epoxy antimicrobial finish
- NSF
- Material: Carbon Steel